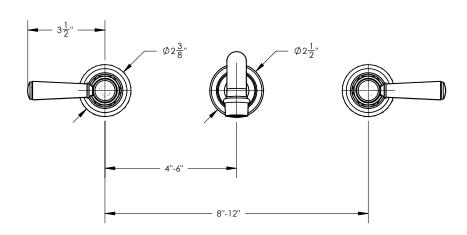

## **TECHNICAL DETAILS**

ADA Compliance: Yes
Fitting Hole Diameter: 1 1/8"
Number of Holes: Three Hole
Number of Handles: Two
Handle Turn Angle: Quarter Turn
Spout Reach: 8"
Installation Type: Wall Mounted
Primary Material: Brass
Valve Material: Ceramic
Flow Restriction: Full Flow
Water Pressure Maximum: 85 PSI
Water Pressure Recommended: 60 PSI
Water Pressure Recommended: 60 PSI