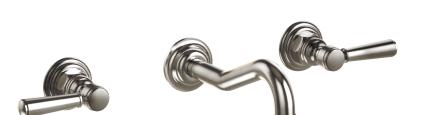

Defining Luxury Since 1959

Wall Tub Set with Lever Handles

161-57

## **PRODUCT FEATURES**

- Style: Traditional
- Collection: Henri
- Temperature Controlled By Handles
- Lever Handles