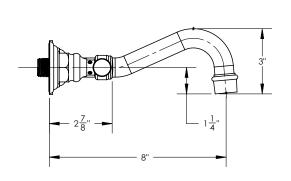

## **TECHNICAL DETAILS**

ADA Compliance: Yes
Fitting Hole Diameter: 1 1/8"
Number of Holes: Three Hole
Number of Handles: Two
Handle Turn Angle: Quarter Turn
Spout Reach: 8"
Installation Type: Wall Mounted
Primary Material: Brass
Valve Material: Ceramic
Flow Restriction: Full Flow
Water Pressure Maximum: 85 PSI
Water Pressure Recommended: 60 PSI
Water Pressure Recommended: 60 PSI